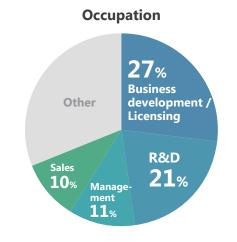

r Capacity: 50 people Attendees's data is **NOT** provided

Standard Exhibitors 275,000JPY

Trial Plan 181,500 JPY

Startup Plan **121,000**JPY

Academic Package 77,000JPY

\*Exhibitors only

Sponsorship opportunities are available for participating companies. Please contact us if you are interested in.

#### Meeting Booth in Partnering Area





**Hanging Banners above Escalators or Concourse** 



## **Partnering**

Whole host of universities and biotechs, almost every major Japanese & global pharmaceutical companies attend this event each year, making the event a great place to meet dealmakers in Biotechnology, Regenerative Medicine, and Healthcare industry!

2023 Partnering Highlights

**Participants** 

Companies

19.663 **Business Meetings** 

### **2023 Partnering Participants**











## **Schedule**



**•** 

May. **31**<sub>st</sub>

**•** 

early **Jul.** 

mid. Jul.

**>** 

early Sep.

Oct. 9th - 11th

Early Bird
Discount Deadline

**Exhibitor Application Deadline** 

Partnering System Open

**Pre-event Briefing** 

**Submit Exhibitor Profile** 

late

Jul.

**Exhibitor Application Deadline** 

**Exhibition** 

Secretariat of BioJapan / Regenerative Medicine Japan / healthTECH JAPAN c/o JTB Communication Design

**Contact** 



biojapan@jtbcom.co.jp / saisei@jtbcom.co.jp / healthtech@jtbcom.co.jp



(+81)3-5657-0758

Official Website



https://jcd-expo.jp/en/