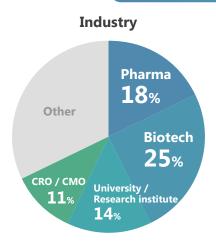

nar Capacity: 50 people Attendees's data is **NOT** provided

Standard Exhibitors 275,000JPY

Trial Plan 181,500 JPY

Startup Plan **121,000**JPY

Academic Package 77,000JPY

\*Exhibitors only

Sponsorship opportunities are available for participating companies. Please contact us if you are interested in.

#### Meeting Booth in Partnering Area





**Hanging Banners above Escalators or Concourse** 



## **Partnering**

Whole host of universities and biotechs, almost every major Japanese & global pharmaceutical companies attend this event each year, making the event a great place to meet dealmakers in Biotechnology, Regenerative Medicine, and Healthcare industry!

2023 Partnering Highlights

**Participants** 

Companies

19.663 **Business Meetings** 

### **2023 Partnering Participants**











## **Schedule**



**•** 

May. **31**<sub>st</sub>

**•** 

early **Jul.** 

mid. Jul.

**>** 

early Sep.

Oct. 9th - 11th

Early Bird
Discount Deadline

**Exhibitor Application Deadline** 

Partnering System Open

**Pre-event Briefing** 

**Submit Exhibitor Profile** 

late

Jul.

**Exhibitor Application Deadline** 

**Exhibition** 

Secretariat of BioJapan / Regenerative Medicine Japan / healthTECH JAPAN c/o JTB Communication Design

**Contact** 



biojapan@jtbcom.co.jp / saisei@jtbcom.co.jp / healthtech@jtbcom.co.jp



(+81)3-5657-0758

Official Website



https://jcd-expo.jp/en/